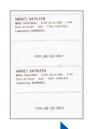

Printing the specimen collection label at the bedside is easy! You use the ISG<sup>™</sup> 300 portable Bluetooth battery powered printer with barcode scanner.

- The clinician scans the 2D barcode on the patient wristband.
- The barcode on the employee ID card is scanned.
- A quantity label count label affixed to the printer is scanned.
- A label (or labels) is then printed that includes the patient name, medical record number, blood band number, clinical ID number, and date & time.