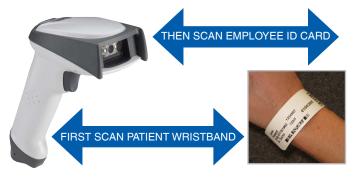

Printing the specimen collection label at the bedside is easy! You use the ISG<sup>™</sup> 300 portable Bluetooth battery powered printer with barcode scanner.

- The clinician scans the 2D barcode on the patient wristband.
- The barcode on the employee ID card is scanned.
- A quantity label count label affixed to the printer is scanned.
- A label (or labels) is then printed that includes the patient name, medical record number, blood band number, clinical ID number, and date & time.

LASTLY, PRINT BEDSIDE LABELS