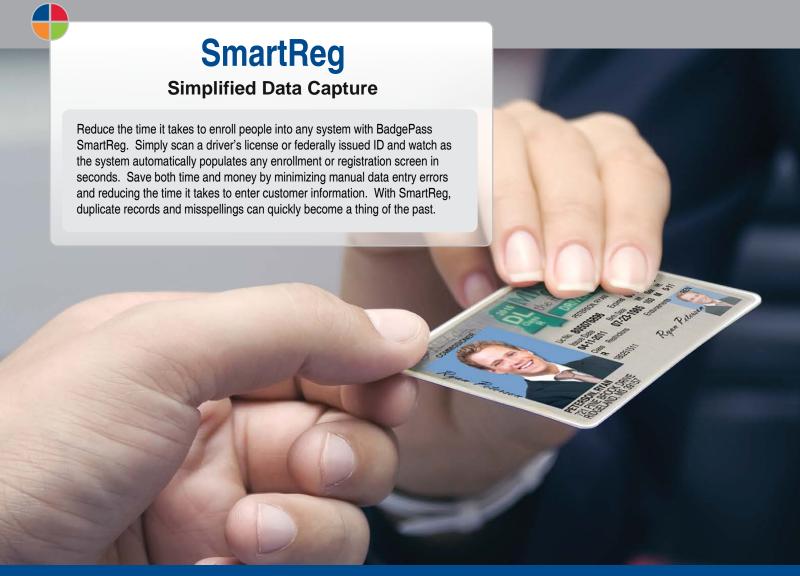

"SmartReg has helped us to significantly speed up our player registration process. Plus, it allows us to capture accurate data for every guest."

**Casino Marketing Director** 

## **Additional BadgePass Modules:**









Visitor Manager Access Manager

















## **Technical Specifications:**

| Features:                         |                               |                             |
|-----------------------------------|-------------------------------|-----------------------------|
| Magstripe & PDF 417 Compatibility | Application Independent       | Automatic Search            |
| OCR Compatibility                 | Customizable Special Messages | Plug-In Center              |
| Hot-Key Output                    | CAPS Control                  | Conditional Tabs