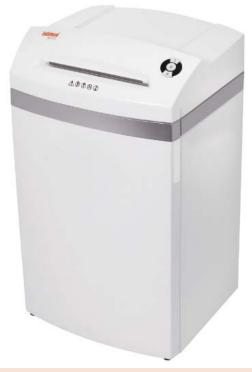

This high security shredder has Integrated Auto Reverse function for easy removal of jammed paper. User friendly thanks to the i-Control® function. Silentec®: innovative sound dampening principle and EcoLogic for more energy efficiency. DLS - Dynamic Load Sensor for long-term, trouble-free use.

i-control® Absolute transparency of the work flow

Silentec® Innovative concept for noise insulation

**Ecotogic** Energy efficiency

DLS Dynamic Load Sensor - controlled performance

- · Dustproof enclosed cabinet
- · Mounted on rollers for flexible use
- · Material: shock resistant plastic, wood

## **Technical Data**

| Shred Size (in)           | 1/32" x 15/32"                              |
|---------------------------|---------------------------------------------|
| Shred Size (mm)           | 0.8 x 12 mm                                 |
| Amount of Users           | 2-5 users                                   |
| Shred Type                | Cross-cut                                   |
| Security Level            | 5                                           |
| Capacity                  | 6-7 sheets                                  |
| Speed                     | 105 sheets/minute                           |
| Throat Size               | 10 1/4"                                     |
| Shred Container           | 15.9 gallons                                |
| Power Supply              | 115V                                        |
| Power Consumption (kW)    | 0.69                                        |
| Power Consumption (Hp)    | 0.92                                        |
| Noise Level               | 55 db(A)                                    |
| Width (in)                | 16.5"                                       |
| Depth (in)                | 15.4"                                       |
| Height (in)               | 30.3"                                       |
| Weight Net (lb)           | 75 lbs.                                     |
| Weight Packaged (lb)      | 94.8 lbs.                                   |
| Packaging Type            | 2 Boxes                                     |
| Packaging Dimensions (in) | 21.7" x 19.3" x 12.6" / 21.7" x 19.3" x 26" |
|                           |                                             |